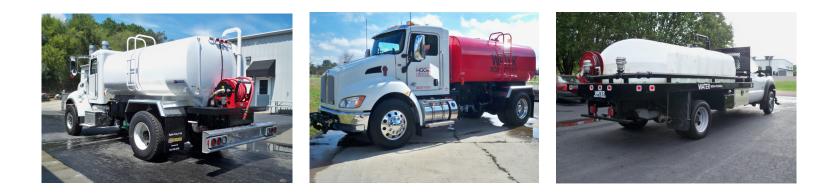

#### CHASSIS:

• Variety of chassis lengths & styles available

### **PRODUCT TANKS:**

- 2,000/3,000/4,000 gallon steel tank options
- Poly tanks available on custom packages

## **CUSTOMIZATION OPTIONS:**

- 4+ spray nozzles for optimal coverage
- Optional drip bar
- Storage boxes