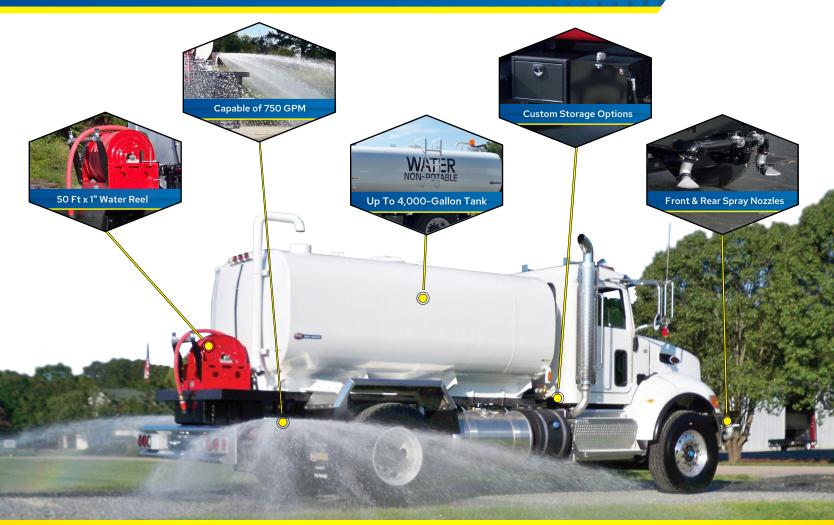

### **PRODUCT TANKS:**

- 2,000/3,000/4,000 gallon steel tank options
- Poly tanks available on custom packages

## **CUSTOMIZATION OPTIONS:**

- 4+ spray nozzles for optimal coverage
- Optional drip bar
- Storage boxes

#### PUMPS & DISPENSING SYSTEM:

- •750 GPM
- One (1) 50' x 1" water reel

## ADDITIONAL DETAILS:

- $\boldsymbol{\cdot}$  Ideal for removing debris and dust
- Suitable for construction environments
- Transports large volumes of water to areas with limited or contaminated water sources, or farms/irrigation facilities