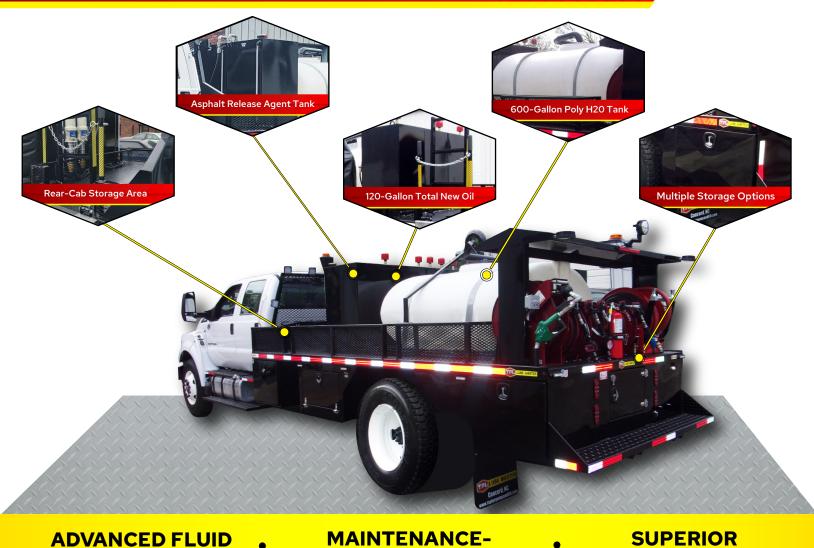

# **CHASSIS:**

• 16' side entry body

# **PRODUCT TANKS:**

- 600-gallon poly H20 tank
- 200-gallon fuel tank
- Two (2) 60-gallon oil tanks
- One (1) 120 lb. chassis lube drum
- 55-gallon asphalt release agent tank

### AIR SYSTEM:

• 34 CFM hydraulic compressor

### **PUMPING SYSTEM:**

- Oil dispensing reels and meters
- Hydraulic or air-driven oil pumps

# **STORAGE & VISIBILITY:**

- Four (4) storage boxes
- Storage rack
- Rain shield for reels
- LED work lights
- · Used filter drain pan

2023