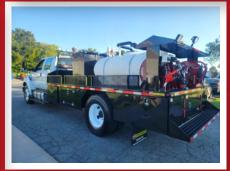

#### TPL 7717 Series Asphalt Service Truck

600-gallon poly H20 tank
200-gallon fuel tank
Two 60-gallon oil tanks
One 120 lb. chassis lube drum
55-gallon asphalt release agent tank
Easy-access storage racks