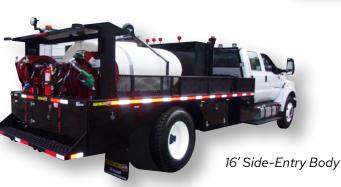

for weather & dust protection
Four 85-gallon oil product tanks
125-gallon waste oil tank
45-gallon stainless steel antifreeze tank
One 3-drawer toolbox
One 4-drawer toolbox
One 10-drawer toolbox (interior)

Six storage boxes & interior storage shelving



### BUILDING BETTER FOR OVER 30 YEARS

Family owned and operated since 1987, Taylor Pump and Lift is dedicated to expertly crafting mobile lube equipment with exceptional quality, unmatched operational longevity, and set ups that *just work right*.

Our founder, Jeff Taylor Sr., envisioned a business that operates on honesty, authenticity, and expertise. This mindset translates into not only our lube products, but into our customer experience as well.

#### "When experience drives quality, great things happen."



### SPECIALTY TRUCKS





#### TPL 7717 Series Asphalt Service Truck

600-gallon poly H20 tank
200-gallon fuel tank
Two 60-gallon oil tanks
One 120 lb. chassis lube drum
55-gallon asphalt release agent tank
Easy-access storage racks

#### **TPL 8817 Series LubeMaster**

- Four 85-gallon oil product tanks
- 250-gallon waste oil tank
- One 60-gallon antifreeze tank
- One 120 lb. chassis lube drum
- DEF system available
- 3-4 side storage compartments with roll-up doors



## **OUR FIVE STEP BUILD PROCESS**



**Assess Needs** 

We work with you to determine your needs and budget, creating an accurate quote.



Design

We draft a product design, including all equipment, & then select paint colors.



Build

We meticulously fabricate and pre-fit all equipment, then complete paint and final detailing.

| 4    |  |
|--