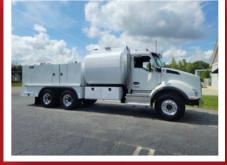

#### TPL 4417 Series Lubemaster

- 750-gallon/1,000-gallon diesel tank with D.O.T rollover
- Four 85-gallon oil product tanks
- 125-gallon waste oil tank
- 45-gallon DEF tank
- 45-gallon antifreeze tank

#### TPL 5517 Series LubeMaster

- 1,000-gallon/2,000-gallon semi-elliptical fuel tank
- Four 85-gallon oil product tanks
- 125-gallon waste oil tank
- 45-gallon DEF tank
- 45-gallon stainless steel antifreeze tank