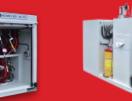

#### TPL 7717 Series Asphalt Service Truck

600-gallon poly H20 tank
200-gallon fuel tank
Two 60-gallon oil tanks
One 120 lb. chassis lube drum
55-gallon asphalt release agent tank
Easy-access storage racks