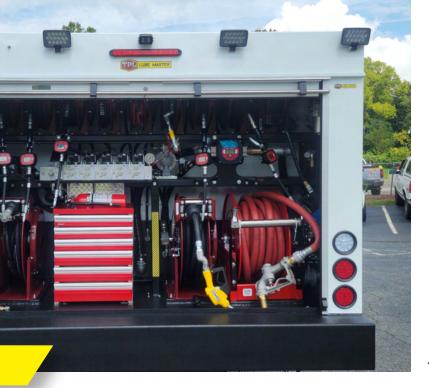

#### TPL 4417 Series Lubemaster

- 750-gallon/1,000-gallon diesel tank with D.O.T rollover
- Four 85-gallon oil product tanks
- 125-gallon waste oil tank
- 45-gallon DEF tank
- 45-gallon antifreeze tank