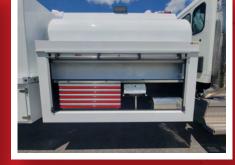

#### **TPL 8817 Series LubeMaster**

- Four 85-gallon oil product tanks
- 250-gallon waste oil tank
- One 60-gallon antifreeze tank
- One 120 lb. chassis lube drum
- DEF system available
- 3-4 side storage compartments with roll-up doors