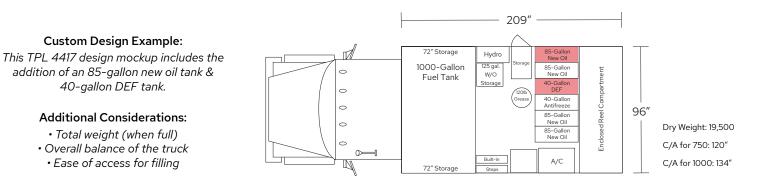

#### TPL 4417 Series Lubemaster

- 750-gallon/1,000-gallon diesel tank with D.O.T rollover
- Four 85-gallon oil product tanks
- 125-gallon waste oil tank
- 45-gallon DEF tank
- 45-gallon antifreeze tank