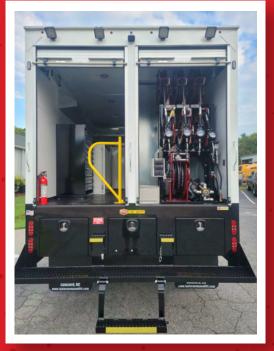

### TPL 6517 Series LubeMaster

Enclosed body for weather & dust protection
Four 85-gallon oil product tanks
125-gallon waste oil tank
45-gallon stainless steel antifreeze tank
One 3-drawer toolbox
One 4-drawer toolbox
One 10-drawer toolbox (interior)

Six storage boxes & interior storage shelving