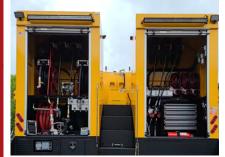

### TPL 6517 Series LubeMaster

Enclosed body for weather & dust protection
Four 85-gallon oil product tanks
125-gallon waste oil tank
45-gallon stainless steel antifreeze tank
One 3-drawer toolbox
One 4-drawer toolbox
One 10-drawer toolbox (interior)

Six storage boxes & interior storage shelving