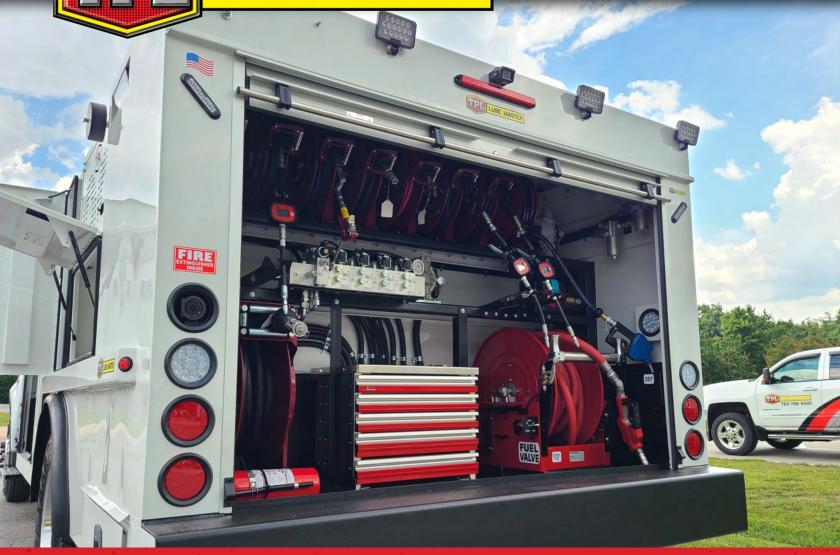

### TPL 6517 Series LubeMaster

Enclosed body for weather & dust protection
Four 85-gallon oil product tanks
125-gallon waste oil tank
45-gallon stainless steel antifreeze tank
One 3-drawer toolbox
One 4-drawer toolbox
One 10-drawer toolbox (interior)

Six storage boxes & interior storage shelving