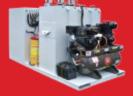

#### **TPL 8817 Series LubeMaster**

- Four 85-gallon oil product tanks
- 250-gallon waste oil tank
- One 60-gallon antifreeze tank
- One 120 lb. chassis lube drum
- DEF system available
- 3-4 side storage compartments with roll-up doors