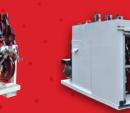

### TPL 6517 Series LubeMaster

Enclosed body for weather & dust protection
Four 85-gallon oil product tanks
125-gallon waste oil tank
45-gallon stainless steel antifreeze tank
One 3-drawer toolbox
One 4-drawer toolbox
One 10-drawer toolbox (interior)

Six storage boxes & interior storage shelving