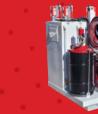

#### TPL 4417 Series Lubemaster

- 750-gallon/1,000-gallon diesel tank with D.O.T rollover
- Four 85-gallon oil product tanks
- 125-gallon waste oil tank
- 45-gallon DEF tank
- 45-gallon antifreeze tank

#### TPL 5517 Series LubeMaster

- 1,000-gallon/2,000-gallon semi-elliptical fuel tank
- Four 85-gallon oil product tanks
- 125-gallon waste oil tank
- 45-gallon DEF tank
- 45-gallon stainless steel antifreeze tank