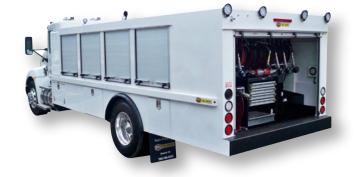

### TPL 6517 Series LubeMaster

Enclosed body for weather & dust protection
Four 85-gallon oil product tanks
125-gallon waste oil tank
45-gallon stainless steel antifreeze tank
One 3-drawer toolbox
One 4-drawer toolbox
One 10-drawer toolbox (interior)

Six storage boxes & interior storage shelving